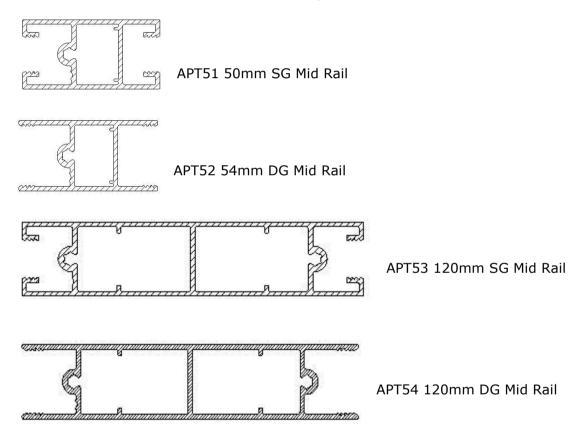

## CUSTOMER TECHNICAL MEMO # 97

Subject: New Altitude Mid Rails

**Date:** 13/7/10

From: Sales & Marketing

We are pleased to advise the availability of four new Mid Rails for the Altitude Door. There are 50mm and 120mm versions in Single and Double Glazed.

Details are as follows

| Code   | Name                             | Length |
|--------|----------------------------------|--------|
| 607199 | APT51 Altitude SG 50mm Mid Rail  | 6.5m   |
| 607200 | APT52 Altitude DG 54mm Mid Rail  | 6.5m   |
| 607194 | APT53 Altitude SG 120mm Mid Rail | 6.5m   |
| 607201 | APT54 Altitude DG 120mm Mid Rail | 6.5m   |